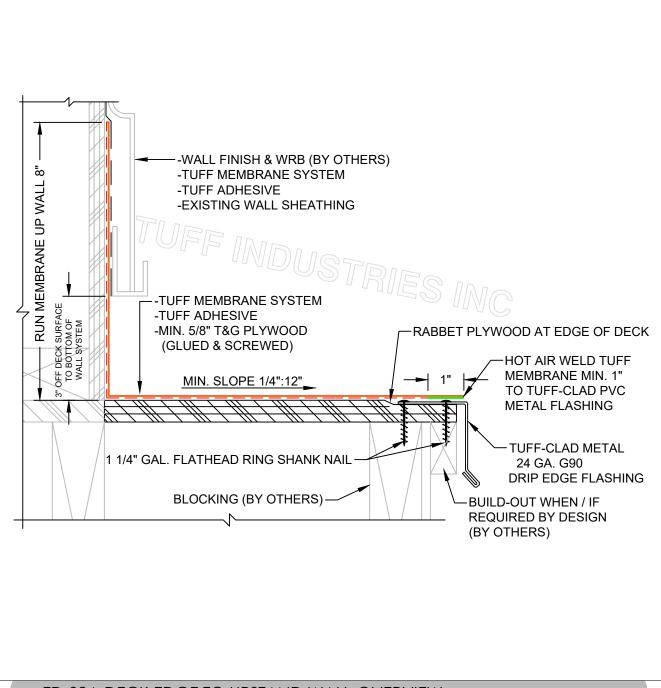

## TD-02A DECK EDGE TO UPSTAND WALL-OVERVIEW

## TD-02A DECK EDGE TO UPSTAND WALL-OVERVIEW

REV. DATE: 2021.02.23

NOTE: INSTALLATION TO BE COMPLETED IN ACCORDANCE WITH MANUFACTURES SPECIFICATIONS. DO NOT SCALE DRAWINGS. MINIMUM SLOPE 1/4":12" AWAY FROM STRUCTURE. PLYWOOD SUBSTRATES TO BE MINIMUM 5/8" T&G (3/4" RECOMMENDED) PLYWOOD JOINTS TO BE BLOCKED FROM BELOW. AS A SUPPLIER OF MATERIALS ONLY, TUFF INDUSTRIES DOES NOT ASSUME RESPONSIBILITY FOR ERRORS IN DESIGN, ENGINEERING, QUANTITIES OR DIMENSIONS. THE ARCHITECT, CONTRACTORS OR OWNERS REPRESENTATIVE MUST VERIFY ALL DIMENSIONS, SIZES AND SUITABILITY OF DETAILS. THIS DRAWING IS THE PROPERTY OF TUFF INDUSTRIES INC. AND MAY NOT BE REPRODUCED WITHOUT WRITTEN CONSENT. ANY DIMENSIONS ARE APPROXIMATE AND ARE SUBJECT TO FIELD CONFIRMATION BY OTHERS. CONTRACTORS NOTE: FOR PRODUCT INFORMATION VISIT: www.tufdek.com / www.eufif-shield.com