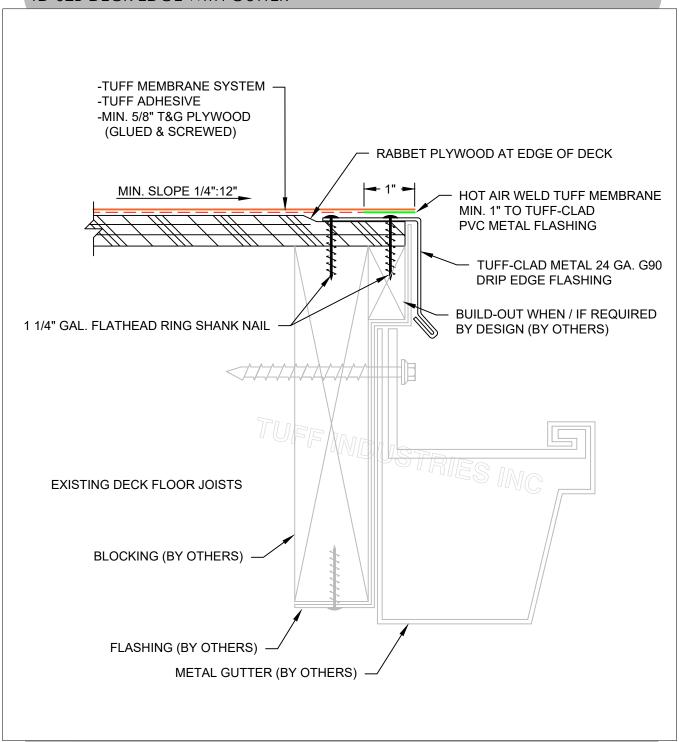

## TD-02B DECK EDGE WITH GUTTER

## TD-02B DECK EDGE WITH GUTTER

REV. DATE: 2021.02.23

NOTE: INSTALLATION TO BE COMPLETED IN ACCORDANCE WITH MANUFACTURES SPECIFICATIONS. DO NOT SCALE DRAWINGS. MINIMUM SLOPE 1/4":12" AWAY FROM STRUCTURE, PLYWOOD SUBSTRATES TO BE MINIMUM 5/8" T&G (3/4" RECOMMENDED) PLYWOOD JOINTS TO BE BLOCKED FROM BELOW. AS A SUPPLIER OF MATERIALS ONLY, TUFF INDUSTRIES DOES NOT ASSUME RESPONSIBILITY FOR ERRORS IN DESIGN, ENGINEERING, QUANTITIES OR DIMENSIONS. THE ARCHITECT, CONTRACTORS OR OWNERS REPRESENTATIVE MUST VERIFY ALL DIMENSIONS, SIZES AND SUITABILITY OF DETAILS. THIS DRAWING IS THE PROPERTY OF TUFF INDUSTRIES INC. AND MAY NOT BE REPRODUCED WITHOUT WRITTEN CONSENT. ANY DIMENSIONS SHOWN ARE APPROXIMATE AND ARE SUBJECT TO FIELD CONFIRMATION BY OTHERS. CONTRACTORS NOTE: FOR PRODUCT INFORMATION VISIT: www.tufdek.com / www.econodek.com / www.tuff-shield.com