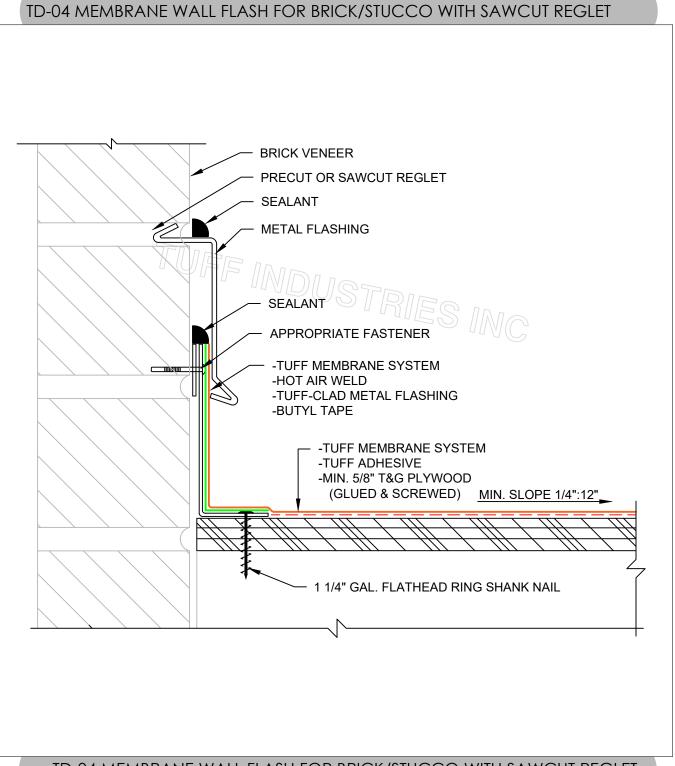

## TD-04 MEMBRANE WALL FLASH FOR BRICK/STUCCO WITH SAWCUT REGLET

REV. DATE: 2021.02.23

NOTE: INSTALLATION TO BE COMPLETED IN ACCORDANCE WITH MANUFACTURES SPECIFICATIONS. DO NOT SCALE DRAWINGS. MINIMUM SLOPE 1/4":12" AWAY FROM STRUCTURE, PLYWOOD SUBSTRATES TO BE MINIMUM 5/8" T&G (3/4" RECOMMENDED) PLYWOOD JOINTS TO BE BLOCKED FROM BELOW. AS A SUPPLIER OF MATERIALS ONLY, TUFF INDUSTRIES DOES NOT ASSUME RESPONSIBILITY FOR ERRORS IN DESIGN, ENGINEERING, QUANTITIES OR DIMENSIONS. THE ARCHITECT, CONTRACTORS OR OWNERS REPRESENTATIVE MUST VERIFY ALL DIMENSIONS, SIZES AND SUITABILITY OF DETAILS. THIS DRAWING IS THE PROPERTY OF TUFF INDUSTRIES INC. AND MAY NOT BE REPRODUCED WITHOUT WRITTEN CONSENT. ANY DIMENSIONS AFMON ARE APPROXIMATE AND ARE SUBJECT TO FIELD CONFIRMATION BY OTHERS. CONTRACTORS NOTE: FOR PRODUCT INFORMATION VISIT: www.tufdek.com / www.econodek.com / www.tuff-shield.com