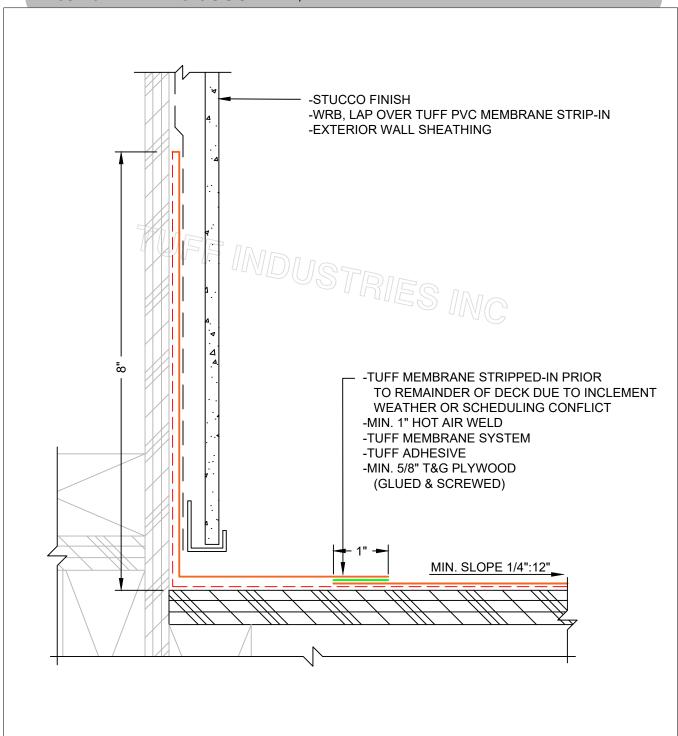

## TD-08A STRIP-IN AT STUCCO WALL, WITH MEMBRANE

## TD-08A STRIP-IN AT STUCCO WALL, WITH MEMBRANE

REV. DATE: 2021.02.23

NOTE: INSTALLATION TO BE COMPLETED IN ACCORDANCE WITH MANUFACTURES SPECIFICATIONS. DO NOT SCALE DRAWINGS. MINIMUM SLOPE 1/4":12" AWAY FROM STRUCTURE. PLYWOOD SUBSTRATES TO BE MINIMUM 5/8" T&G (3/4" RECOMMENDED) PLYWOOD JOINTS TO BE BLOCKED FROM BELOW. AS A SUPPLIER OF MATERIALS ONLY, TUFF INDUSTRIES DOES NOT ASSUME RESPONSIBILITY FOR ERRORS IN DESIGN, ENGINEERING, QUANTITIES OR DIMENSIONS. THE ARCHITECT, CONTRACTORS OR OWNERS REPRESENTATIVE MUST VERIFY ALL DIMENSIONS, SIZES AND SUITABILITY OF DETAILS. THIS DRAWING IS THE PROPERTY OF TUFF INDUSTRIES INC. AND MAY NOT BE REPRODUCED WITHOUT WRITTEN CONSENT. ANY DIMENSIONS SHOWN ARE APPROXIMATE AND ARE SUBJECT TO FIELD CONFIRMATION BY OTHERS. CONTRACTORS NOTE: FOR PRODUCT INFORMATION VISIT: www.tufdek.com / www.econodek.com / www.tuff-shield.com