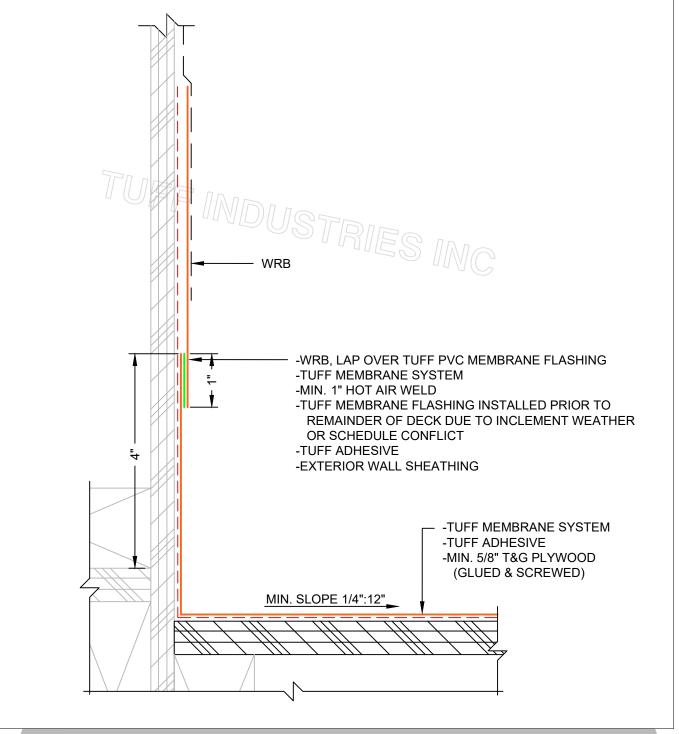

## TD-08C STRIP-IN AT STUCCO WALL, WITH MEMBRANE

## TD-08C STRIP-IN AT STUCCO WALL, WITH MEMBRANE

REV. DATE: 2021.02.23

NOTE: INSTALLATION TO BE COMPLETED IN ACCORDANCE WITH MANUFACTURES SPECIFICATIONS. DO NOT SCALE DRAWINGS. MINIMUM SLOPE 1/4":12" AWAY FROM STRUCTURE. PLYWOOD SUBSTRATES TO BE MINIMUM 5/8" T&G (3/4" RECOMMENDED) PLYWOOD JOINTS TO BE BLOCKED FROM BELOW. AS A SUPPLIER OF MATERIALS ONLY, TUFF INDUSTRIES DOES NOT ASSUME RESPONSIBILITY FOR ERRORS IN DESIGN, ENGINEERING, QUANTITIES OR DIMENSIONS. THE ARCHITECT, CONTRACTORS OR OWNERS REPRESENTATIVE MUST VERIFY ALL DIMENSIONS, SIZES AND SUITABILITY OF DETAILS. THIS DRAWING IS THE PROPERTY OF TUFF INDUSTRIES INC. AND MAY NOT BE REPRODUCED WITHOUT WRITTEN CONSENT. ANY DIMENSIONS SHOWN ARE APPROXIMATE AND ARE SUBJECT TO FIELD CONFIRMATION BY OTHERS. CONTRACTORS NOTE: FOR PRODUCT INFORMATION VISIT: www.tufdek.com / www.econodek.com / www.tuff-shield.com