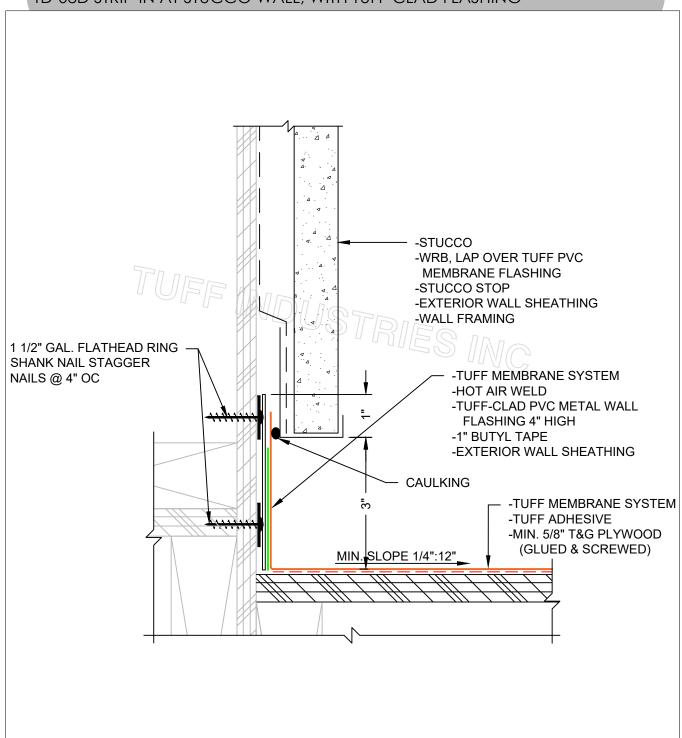

## TD-08D STRIP-IN AT STUCCO WALL, WITH TUFF-CLAD FLASHING

## TD-08D STRIP-IN AT STUCCO WALL, WITH TUFF-CLAD FLASHING

REV. DATE: 2021.02.23

NOTE: INSTALLATION TO BE COMPLETED IN ACCORDANCE WITH MANUFACTURES SPECIFICATIONS. DO NOT SCALE DRAWINGS. MINIMUM SLOPE 1/4":12" AWAY FROM STRUCTURE. PLYWOOD SUBSTRATES TO BE MINIMUM 5/8" T&G (3/4" RECOMMENDED) PLYWOOD JOINTS TO BE BLOCKED FROM BELOW. AS A SUPPLIER OF MATERIALS ONLY, TUFF INDUSTRIES DOES NOT ASSUME RESPONSIBILITY FOR ERRORS IN DESIGN, ENGINEERING, QUANTITIES OR DIMENSIONS. THE ARCHITECT, CONTRACTORS OR OWNERS REPRESENTATIVE MUST VERIFY ALL DIMENSIONS, SIZES AND SUITABILITY OF DETAILS. THIS DRAWING IS THE PROPERTY OF TUFF INDUSTRIES INC. AND MAY NOT BE REPRODUCED WITHOUT WRITTEN CONSENT. ANY DIMENSIONS SHOWN ARE APPROXIMATE AND ARE SUBJECT TO FIELD CONFIRMATION BY OTHERS. CONTRACTORS NOTE: FOR PRODUCT INFORMATION VISIT: www.tufdek.com / www.econodek.com / www.tuff-shield.com