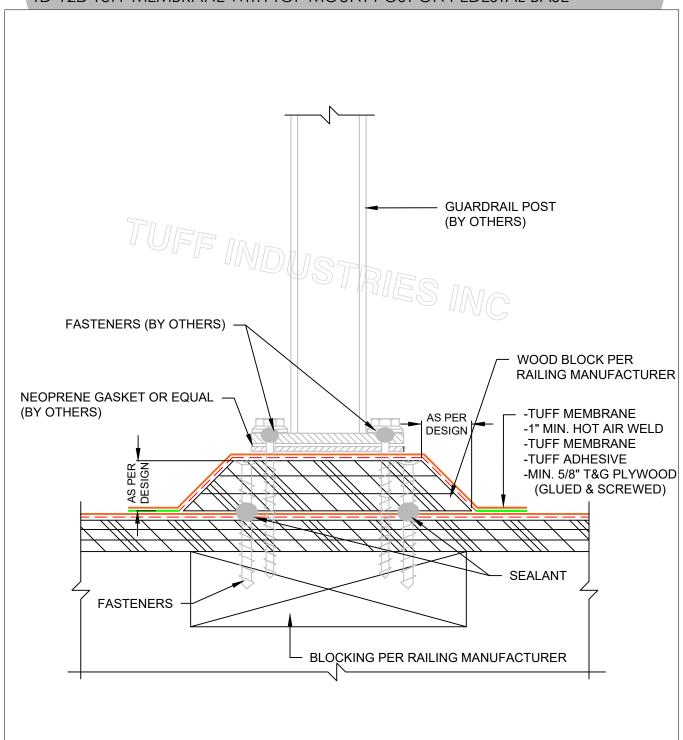

## TD-12D TUFF MEMBRANE WITH TOP MOUNT POST ON PEDESTAL BASE

## TD-12D TUFF MEMBRANE WITH TOP MOUNT POST ON PEDESTAL BASE

REV. DATE: 2021.02.23

NOTE: INSTALLATION TO BE COMPLETED IN ACCORDANCE WITH MANUFACTURES SPECIFICATIONS. DO NOT SCALE DRAWINGS. MINIMUM SLOPE 1/4":12" AWAY FROM STRUCTURE. PLYWOOD SUBSTRATES TO BE MINIMUM 5/8" T&G (3/4" RECOMMENDED) PLYWOOD JOINTS TO BE BLOCKED FROM BELOW. AS A SUPPLIER OF MATERIALS ONLY, TUFF INDUSTRIES DOES NOT ASSUME RESPONSIBILITY FOR ERRORS IN DESIGN, ENGINEERING, QUANTITIES OR DIMENSIONS. THE ARCHITECT, CONTRACTORS OR OWNERS REPRESENTATIVE MUST VERIFY ALL DIMENSIONS, SIZES AND SUITABILITY OF DETAILS. THIS DRAWING IS THE PROPERTY OF TUFF INDUSTRIES INC. AND MAY NOT BE REPRODUCED WITHOUT WRITTEN CONSENT. ANY DIMENSIONS SHOWN ARE APPROXIMATE AND ARE SUBJECT TO FIELD CONFIRMATION BY OTHERS. CONTRACTORS NOTE: FOR PRODUCT INFORMATION VISIT: www.tufdek.com / www.econodek.com / www.tuff-shield.com