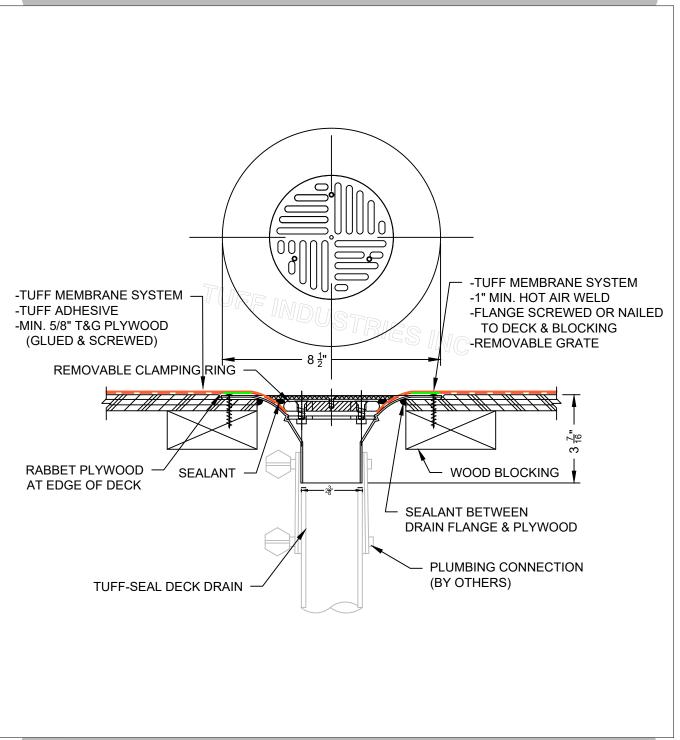

TUFDEK ECONODEK TUFF-SHIELD

TD-14 TYPICAL TUFF-SEAL DRAIN

9570 Bottom Wood Lake Rd. Lake Country, BC V4V 1S7 Toll Free: 1-877-860-9333 Fax: 250-766-1366

## TD-14 TYPICAL TUFF-SEAL DRAIN

REV. DATE: 2021.02.23

NOTE: INSTALLATION TO BE COMPLETED IN ACCORDANCE WITH MANUFACTURES SPECIFICATIONS. DO NOT SCALE DRAWINGS. MINIMUM SLOPE 1/4":12" AWAY FROM STRUCTURE, PLYWOOD SUBSTRATES TO BE MINIMUM 5/8" T&G (3/4" RECOMMENDED) PLYWOOD JOINTS TO BE BLOCKED FROM BELOW. AS A SUPPLIER OF MATERIALS ONLY, TUFF INDUSTRIES DOES NOT ASSUME RESPONSIBILITY FOR ERRORS IN DESIGN, ENGINEERING, QUANTITIES OR DIMENSIONS. THE ARCHITECT, CONTRACTORS OR OWNERS REPRESENTATIVE MUST VERIFY ALL DIMENSIONS, SIZES AND SUITABILITY OF DETAILS. THIS DRAWING IS THE PROPERTY OF TUFF INDUSTRIES INC. AND MAY NOT BE REPRODUCED WITHOUT WRITTEN CONSENT. ANY DIMENSIONS SHOWN ARE APPROXIMATE AND ARE SUBJECT TO FIELD CONFIRMATION BY OTHERS. CONTRACTORS NOTE: FOR PRODUCT INFORMATION VISIT: www.tufdek.com / www.econodek.com / www.tuff-shield.com