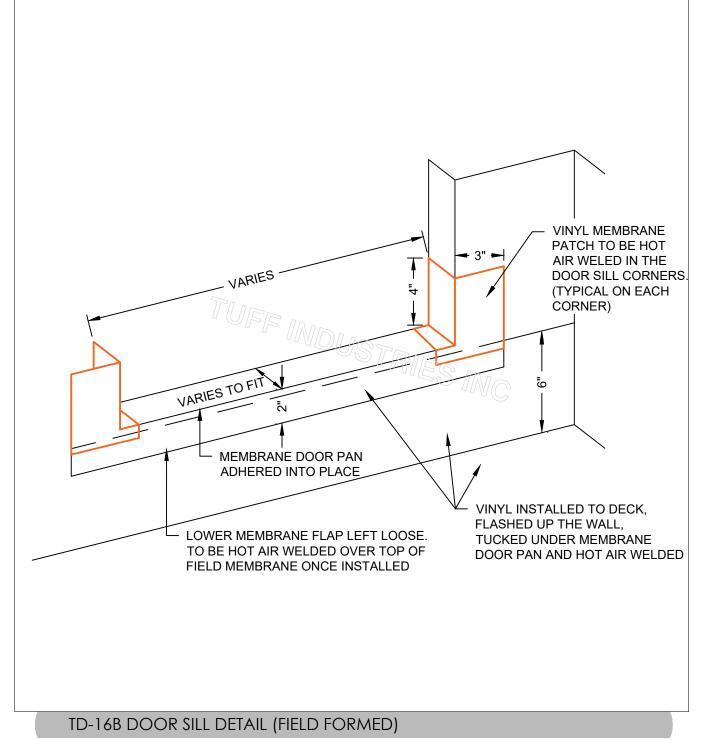

TUFDEK ECONODEK TUFF-SHIELD

TD-16B DOOR SILL DETAIL (FIELD FORMED)

9570 Bottom Wood Lake Rd. Lake Country, BC V4V 1S7 Toll Free: 1-877-860-9333 Fax: 250-766-1366

REV. DATE: 2021.02.23

NOTE: INSTALLATION TO BE COMPLETED IN ACCORDANCE WITH MANUFACTURES SPECIFICATIONS. DO NOT SCALE DRAWINGS. MINIMUM SLOPE 1/4":12" AWAY FROM STRUCTURE, PLYWOOD SUBSTRATES TO BE MINIMUM 5/8" T&G (3/4" RECOMMENDED) PLYWOOD JOINTS TO BE BLOCKED FROM BELOW. AS A SUPPLIER OF MATERIALS ONLY, TUFF INDUSTRIES DOES NOT ASSUME RESPONSIBILITY FOR ERRORS IN DESIGN, ENGINEERING, QUANTITIES OR DIMENSIONS. THE ARCHITECT, CONTRACTORS OR OWNERS REPRESENTATIVE MUST VERIFY ALL DIMENSIONS, SIZES AND SUITABILITY OF DETAILS. THIS DRAWING IS THE PROPERTY OF TUFF INDUSTRIES INC. AND MAY NOT BE REPRODUCED WITHOUT WRITTEN CONSENT. ANY DIMENSIONS SHOWN ARE APPROXIMATE AND ARE SUBJECT TO FIELD CONFIRMATION BY OTHERS. CONTRACTORS NOTE: FOR PRODUCT INFORMATION VISIT: www.fufdek.com / www.econodek.com / www.tuff-shield.com