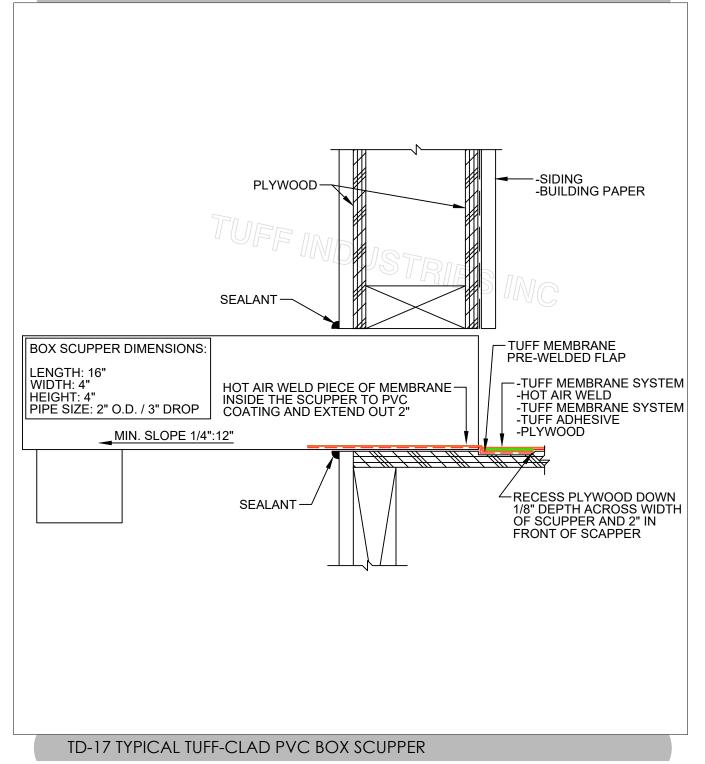

## Tuff Industries Inc.

9570 Bottom Wood Lake Rd. Lake Country, BC V4V 1S7 Toll Free: 1-877-860-9333 Fax: 250-766-1366

TD-17 TYPICAL TUFF-CLAD PVC BOX SCUPPER

REV. DATE: 2021.02.23

NOTE: INSTALLATION TO BE COMPLETED IN ACCORDANCE WITH MANUFACTURES SPECIFICATIONS. DO NOT SCALE DRAWINGS. MINIMUM SLOPE 1/4":12" AWAY FROM STRUCTURE, PLYWOOD SUBSTRATES TO BE MINIMUM 5/8" T&G (3/4" RECOMMENDED) PLYWOOD JOINTS TO BE BLOCKED FROM BELOW. AS A SUPPLIER OF MATERIALS ONLY, TUFF INDUSTRIES DOES NOT ASSUME RESPONSIBILITY FOR ERRORS IN DESIGN, ENGINEERING, QUANTITIES OR DIMENSIONS. THE ARCHITECT, CONTRACTORS OR OWNERS REPRESENTATIVE MUST VERIFY ALL DIMENSIONS, SIZES AND SUITABILITY OF DETAILS. THIS DRAWING IS THE PROPERTY OF TUFF INDUSTRIES INC. AND MAY NOT BE REPRODUCED WITHOUT WRITTEN CONSENT. ANY DIMENSIONS SHOWN ARE APPROXIMATE AND ARE SUBJECT TO FIELD CONFIRMATION BY OTHERS. CONTRACTORS NOTE: FOR PRODUCT INFORMATION VISIT: www.tufdek.com / www.econodek.com / www.tuff-shield.com