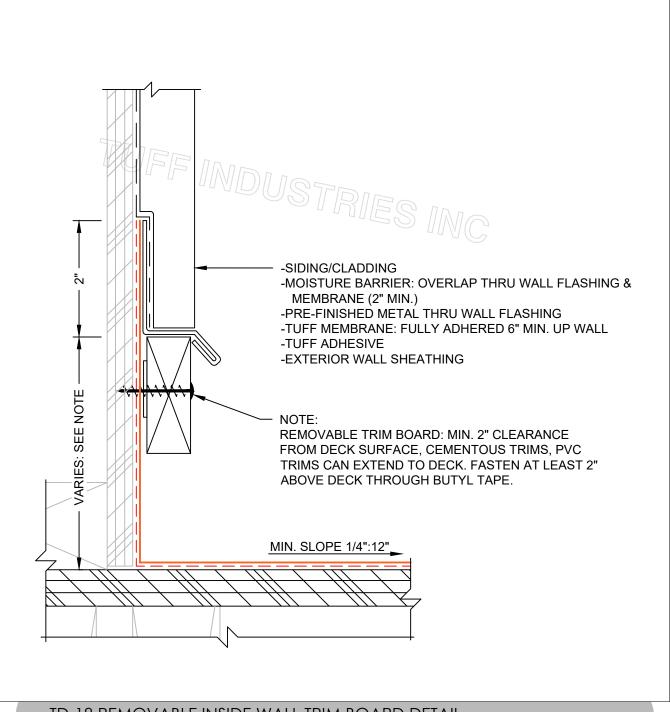

## TD-18 REMOVABLE INSIDE WALL TRIM BOARD DETAIL

## TD-18 REMOVABLE INSIDE WALL TRIM BOARD DETAIL

REV. DATE: 2021.02.23

NOTE: INSTALLATION TO BE COMPLETED IN ACCORDANCE WITH MANUFACTURES SPECIFICATIONS. DO NOT SCALE DRAWINGS. MINIMUM SLOPE 1/4":12" AWAY FROM STRUCTURE, PLYWOOD SUBSTRATES TO BE MINIMUM 5/8" T&G (3/4" RECOMMENDED) PLYWOOD JOINTS TO BE BLOCKED FROM BELOW. AS A SUPPLIER OF MATERIALS ONLY, TUFF INDUSTRIES DOES NOT ASSUME RESPONSIBILITY FOR ERRORS IN DESIGN, ENGINEERING, QUANTITIES OR DIMENSIONS. THE ARCHITECT, CONTRACTORS OR OWNERS REPRESENTATIVE MUST VERIFY ALL DIMENSIONS, SIZES AND SUITABILITY OF DETAILS. THIS DRAWING IS THE PROPERTY OF TUFF INDUSTRIES INC. AND MAY NOT BE REPRODUCED WITHOUT WRITTEN CONSENT. ANY DIMENSIONS SHOWN ARE APPROXIMATE AND ARE SUBJECT TO FIELD CONFIRMATION BY OTHERS. CONTRACTORS NOTE: FOR PRODUCT INFORMATION VISIT: www.tufdek.com / www.econodek.com / www.tuff-shield.com