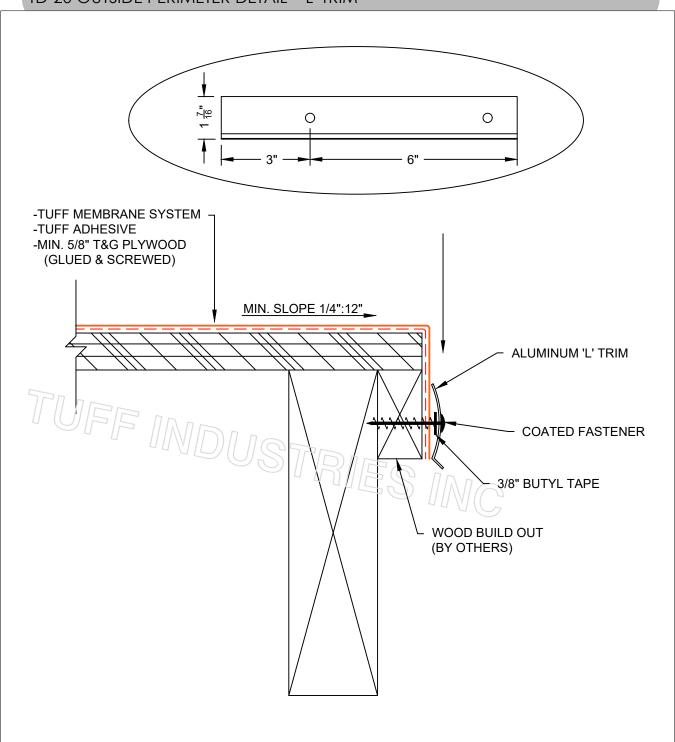

## TD-20 OUTSIDE PERIMETER DETAIL - 'L' TRIM

## TD-20 OUTSIDE PERIMETER DETAIL - 'L' TRIM

REV. DATE: 2021.03-09

NOTE: INSTALLATION TO BE COMPLETED IN ACCORDANCE WITH MANUFACTURES SPECIFICATIONS. DO NOT SCALE DRAWINGS. MINIMUM SLOPE 1/4":12" AWAY FROM STRUCTURE. PLYWOOD SUBSTRATES TO BE MINIMUM 5/8" T&G (3/4" RECOMMENDED) PLYWOOD JOINTS TO BE BLOCKED FROM BELOW. AS A SUPPLIER OF MATERIALS ONLY, TUFF INDUSTRIES DOES NOT ASSUME RESPONSIBILITY FOR ERRORS IN DESIGN, ENGINEERING, QUANTITIES OR DIMENSIONS. THE ARCHITECT, CONTRACTORS OR OWNERS REPRESENTATIVE MUST VERIFY ALL DIMENSIONS, SIZES AND SUITABILITY OF DETAILS. THIS DRAWING IS THE PROPERTY OF TUFF INDUSTRIES INC. AND MAY NOT BE REPRODUCED WITHOUT WRITTEN CONSENT. ANY DIMENSIONS SHOWN ARE APPROXIMATE AND ARE SUBJECT TO FIELD CONFIRMATION BY OTHERS. CONTRACTORS NOTE: FOR PRODUCT INFORMATION VISIT: www.tufdek.com / www.econodek.com / www.tuff-shield.com