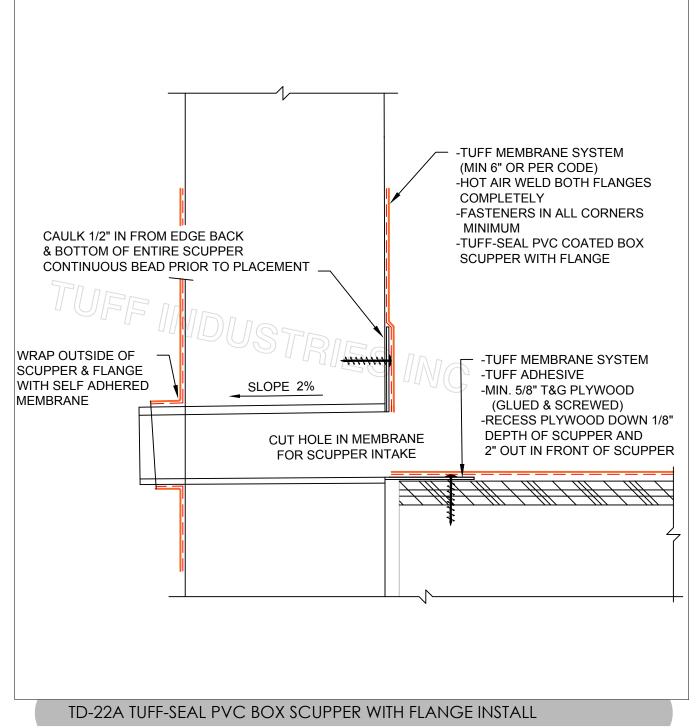

## TD-22A TUFF-SEAL PVC BOX SCUPPER WITH FLANGE INSTALL

REV. DATE: 2022.11.23

NOTE: INSTALLATION TO BE COMPLETED IN ACCORDANCE WITH MANUFACTURES SPECIFICATIONS. DO NOT SCALE DRAWINGS. MINIMUM SLOPE 1/4":12" AWAY FROM STRUCTURE. PLYWOOD SUBSTRATES TO BE MINIMUM 5/8" T&G (3/4" RECOMMENDED) PLYWOOD JOINTS TO BE BLOCKED FROM BELOW. AS A SUPPLIER OF MATERIALS ONLY, TUFF INDUSTRIES DOES NOT ASSUME RESPONSIBILITY FOR ERRORS IN DESIGN, ENGINEERING, QUANTITIES OR DIMENSIONS. THE ARCHITECT, CONTRACTORS OR OWNERS REPRESENTATIVE MUST VERIFY ALL DIMENSIONS, SIZES AND SUITABILITY OF DETAILS. THIS DRAWING IS THE PROPERTY OF TUFF INDUSTRIES INC. AND MAY NOT BE REPRODUCED WITHOUT WRITTEN CONSENT. ANY DIMENSIONS SHOWN ARE APPROXIMATE AND ARE SUBJECT TO FIELD CONFIRMATION BY OTHERS. CONTRACTORS NOTE: FOR PRODUCT INFORMATION VISIT: www.tufdek.com / www.econodek.com / www.tuff-shield.com