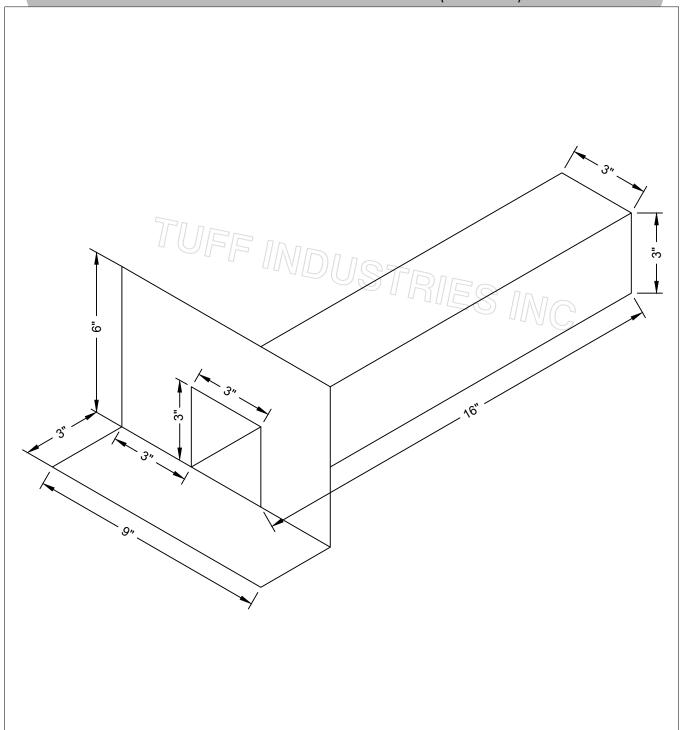

## TD-22B TUFF-SEAL PVC BOX SCUPPER WITH FLANGE (isometric)

## TD-22B TUFF-SEAL PVC BOX SCUPPER WITH FLANGE (isometric)

REV. DATE: 2022.11.23

NOTE: INSTALLATION TO BE COMPLETED IN ACCORDANCE WITH MANUFACTURES SPECIFICATIONS. DO NOT SCALE DRAWINGS. MINIMUM SLOPE 1/4":12" AWAY FROM STRUCTURE. PLYWOOD SUBSTRATES TO BE MINIMUM 5/8" T&G (3/4" RECOMMENDED) PLYWOOD JOINTS TO BE BLOCKED FROM BELOW. AS A SUPPLIER OF MATERIALS ONLY, TUFF INDUSTRIES DOES NOT ASSUME RESPONSIBILITY FOR ERRORS IN DESIGN, ENGINEERING, QUANTITIES OR DIMENSIONS. THE ARCHITECT, CONTRACTORS OR OWNERS REPRESENTATIVE MUST VERIFY ALL DIMENSIONS, SIZES AND SUITABILITY OF DETAILS. THIS DRAWING IS THE PROPERTY OF TUFF INDUSTRIES INC. AND MAY NOT BE REPRODUCED WITHOUT WRITTEN CONSENT. ANY DIMENSIONS SHOWN ARE APPROXIMATE AND ARE SUBJECT TO FIELD CONFIRMATION BY OTHERS. CONTRACTORS NOTE: FOR PRODUCT INFORMATION VISIT: www.tufdek.com / www.econodek.com / www.tuff-shield.com