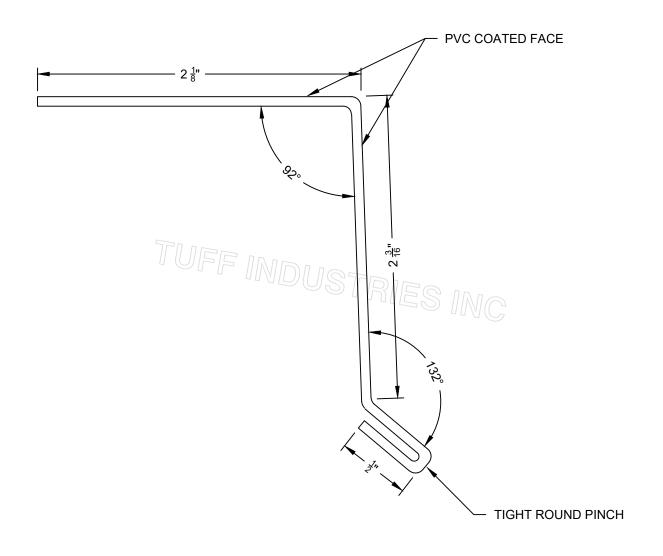

## TD-27 TUFF-CLAD PVC DRIP FLASHING

## 8'-0" LENGTHS 9 PIECES PER SHEET

## TD-27 TUFF-CLAD PVC DRIP FLASHING

REV. DATE: 2023.07.18

NOTE: INSTALLATION TO BE COMPLETED IN ACCORDANCE WITH MANUFACTURES SPECIFICATIONS. DO NOT SCALE DRAWINGS. MINIMUM SLOPE 1/4":12" AWAY FROM STRUCTURE. PLYWOOD SUBSTRATES TO BE MINIMUM 5/8" T&G (3/4" RECOMMENDED) PLYWOOD JOINTS TO BE BLOCKED FROM BELOW. AS A SUPPLIER OF MATERIALS ONLY, TUFF INDUSTRIES DOES NOT ASSUME RESPONSIBILITY FOR ERRORS IN DESIGN, ENGINEERING, QUANTITIES OR DIMENSIONS. THE ARCHITECT, CONTRACTORS OR OWNERS REPRESENTATIVE MUST VERIFY ALL DIMENSIONS, SIZES AND SUITABILITY OF DETAILS. THIS DRAWING IS THE PROPERTY OF TIEF INDUSTRIES INC. AND MAY NOT BE REPRODUCED WITHOUT WRITTEN CONSENT. ANY DIMENSIONS SHOWN ARE APPROXIMATE AND ARE SUBJECT TO FIELD CONFIRMATION BY OTHERS. CONTRACTORS NOTE: FOR PRODUCT INFORMATION VISIT: www.tufdek.com / www.econodek.com / www.tuff-shield.com