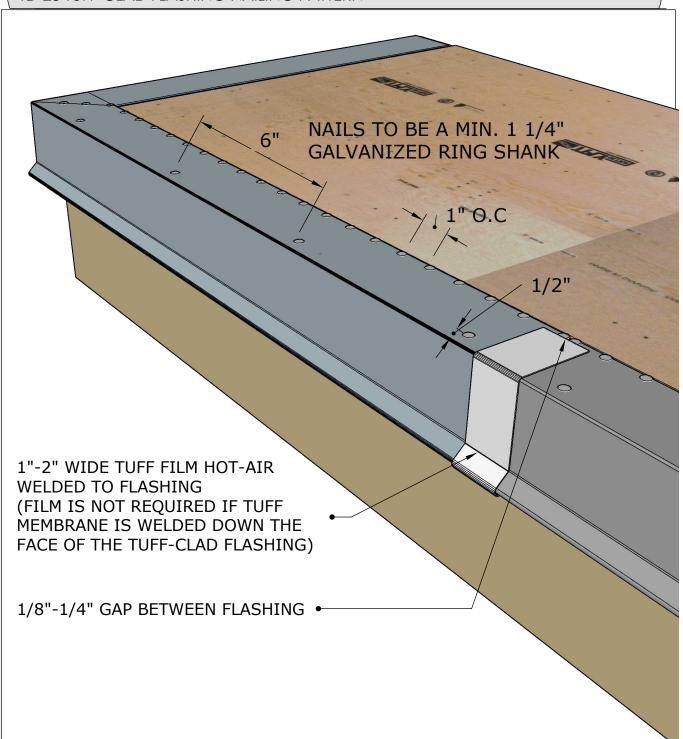

## TD-28 TUFF-CLAD FLASHING NAILING PATTERN

## TD-28 TUFF-CLAD FLASHING NAILING PATTERN

REV. DATE: 2023.26.05

NOTE: INSTALLATION TO BE COMPLETED IN ACCORDANCE WITH MANUFACTURES SPECIFICATIONS. DO NOT SCALE DRAWINGS. MINIMUM SLOPE 1/4":12" AWAY FROM STRUCTURE. PLYWOOD SUBSTRATES TO BE MINIMUM 5/8" TAG (3/4" RECOMMENDED) PLYWOOD JOINTS TO BE BLOCKED FROM BELOW. AS A SUPPLIER OF MATERIALS ONLY, TUFF INDUSTRIES DOES NOT ASSUME RESPONSIBILITY FOR ERRORS IN DESIGN, ENGINEERING, QUANTITIES OR DIMENSIONS. THE ARCHITECT, CONTRACTORS OR OWNERS REPRESENTATIVE MUST VERIFY ALL DIMENSIONS, SIZES AND SUITABILITY OF DETAILS. THIS DRAWING IS THE PROPERTY OF TUFF INDUSTRIES INC. AND MAY NOT BE REPRODUCED WITHOUT WRITTEN CONSENT. ANY DIMENSIONS SHOWN ARE APPROXIMATE ANDARE SUBJECT TO FIELD CONFIRMATION BY OTHERS. CONTRACTORS NOTE: FOR PRODUCT INFORMATION VISIT: www.tufdek.com / www.econodek.com / www.tuff-shield.com