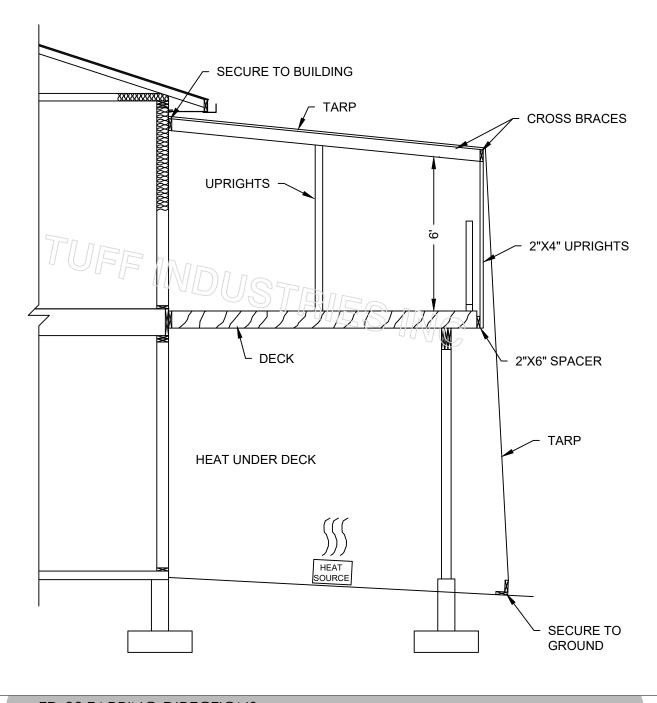

TUFDER ECONODEK TUFF-SHIELD

**TD-30 TARPING DIRECTIONS** 

## **TD-30 TARPING DIRECTIONS**

REV. DATE: 2021.03-09

NOTE: INSTALLATION TO BE COMPLETED IN ACCORDANCE WITH MANUFACTURES SPECIFICATIONS. DO NOT SCALE DRAWINGS. MINIMUM SLOPE 1/4":12" AWAY FROM STRUCTURE, PLYWOOD SUBSTRATES TO BE MINIMUM 5/8" T&G (3/4" RECOMMENDED) PLYWOOD JOINTS TO BE BLOCKED FROM BELOW. AS A SUPPLIER OF MATERIALS ONLY, TUFF INDUSTRIES DOES NOT ASSUME RESPONSIBILITY FOR ERRORS IN DESIGN, ENGINEERING, QUANTITIES OR DIMENSIONS. THE ARCHITECT, CONTRACTORS OR OWNERS REPRESENTATIVE MUST VERIFY ALL DIMENSIONS, SIZES AND SUITABILITY OF DETAILS. THIS DRAWING IS THE PROPERTY OF TUFF INDUSTRIES INC. AND MAY NOT BE REPRODUCED WITHOUT WRITTEN CONSENT. ANY DIMENSIONS SHOWN ARE APPROXIMATE AND ARE SUBJECT TO FIELD CONFIRMATION BY OTHERS. CONTRACTORS NOTE: FOR PRODUCT INFORMATION VISIT: www.tufdek.com / www.econodek.com / www.tuff-shield.com